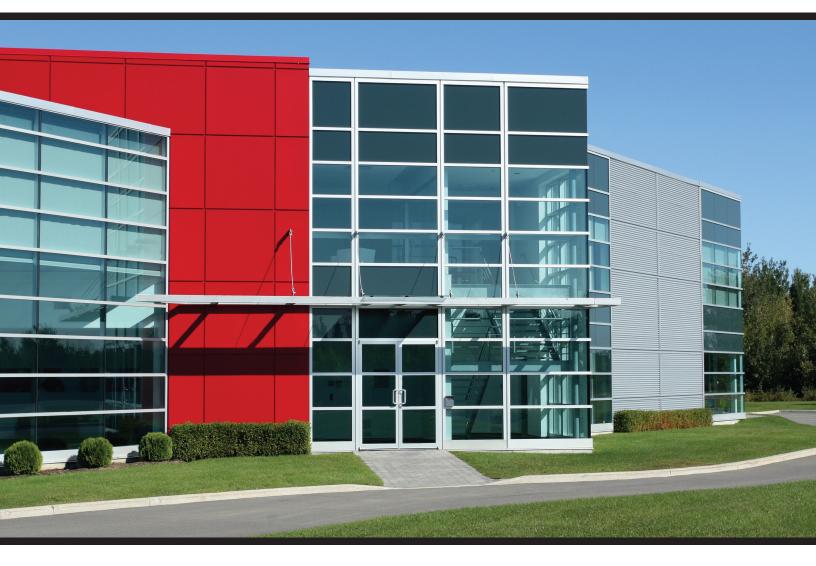

#### NUDO WS-4475 WET-SEAL

Nudo's WS-4475 wet-seal ACM system is a caulked ACM system. This system has a typical overall depth of 1" and a typical caulk joint width of ½". Both the system depth and caulk joint width can be varied upon request. This system consists of pre-routed ACM panels which will be folded into pans and attached to the façade, in the field, with supplied angle clips. This has proven to be a very successful system on a wide range of wet-seal ACM applications.