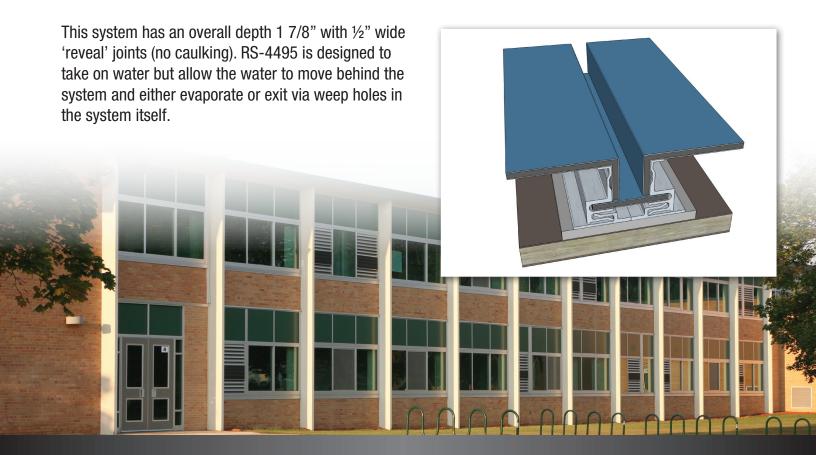

### NUDO RS-4495 RAIN SCREEN

Our Nudo RS-4495 rain screen ACM system is our top of the line panel system. This drained and back-ventilated system incorporates full SAF extruded aluminum internal framework attached with counter-sunk rivets for a clean look. SAF extruded aluminum wall clips and tracks and a color matched ACM filler strip tie the system together for a truly impressive final product.