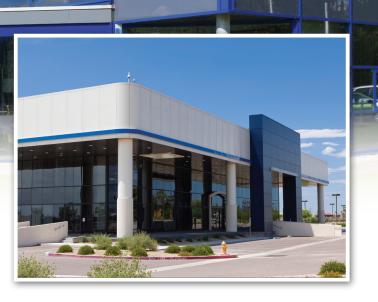

### NUDO RS-4495 RAIN SCREEN

Our Nudo RS-4495 rain screen ACM system is our top of the line panel system. This drained and back-ventilated system incorporates full SAF extruded aluminum internal framework attached with counter-sunk rivets for a clean look. SAF extruded aluminum wall clips and tracks and a color matched ACM filler strip tie the system together for a truly impressive final product.