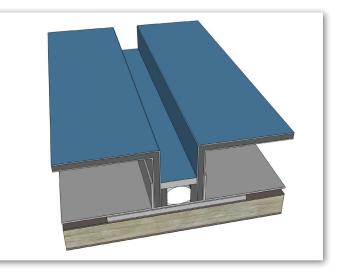

### NUDO RS-4495 RAIN SCREEN

Our Nudo RS-4495 rain screen ACM system is our top of the line panel system. This drained and back-ventilated system incorporates full SAF extruded aluminum internal framework attached with counter-sunk rivets for a clean look. SAF extruded aluminum wall clips and tracks and a color matched ACM filler strip tie the system together for a truly impressive final product.