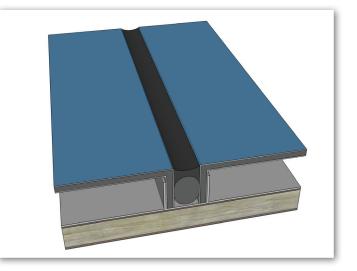

## NUDO DS-4485 DRY-SEAL

Nudo's DS-4485 dry-seal ACM system is our answer to cost concerns that can arise with some extruded aluminum rain-screen systems. While we do offer a true extruded aluminum system as well (4495), our 4485 system has proven to be a strong value engineering option for anyone looking to achieve the much sought after "reveal" look.

This system installs very similarly to our caulked system with simple ACM panels pre-routed and installed with angle clips. In addition, there is a Nudo supplied wall plate installed at all joints prior to panel installation.

After panels are installed, rather than caulking, high-bond tape & silicone sealant are applied to the joint along with a color matched filler strip (see picture). This system has a typical overall depth of 1.5/8" and standard joint width of 3/4".