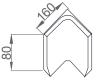

## **Technical info**

|                           | Kerb                          | <b>Corner</b> internal / external |
|---------------------------|-------------------------------|-----------------------------------|
| Length                    | 2.000 mm                      | 160/160 mm                        |
| Height                    | 80 mm                         | 80 mm                             |
| Thickness                 | 8 mm                          | 8 mm                              |
| Weight                    | 2 kg                          | 0,36 kg                           |
| Amount / pallet           | 1.000 m                       | 500 pc                            |
| Pallet size               | 210x80x70cmH                  | 120x80x70cmH                      |
| Pallet weight             | +- 1.050 kg                   | +- 200 kg                         |
| Temperature<br>resistance | -35°C - +70°C (long exposure) |                                   |

Internal corner