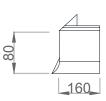

## **Technical info**

|                           | Kerb                          | <b>Corner</b> internal / external |
|---------------------------|-------------------------------|-----------------------------------|
| Length                    | 2.000 mm                      | 160/160 mm                        |
| Height                    | 80 mm                         | 80 mm                             |
| Thickness                 | 8 mm                          | 8 mm                              |
| Weight                    | 2 kg                          | 0,36 kg                           |
| Amount / pallet           | 1.000 m                       | 500 pc                            |
| Pallet size               | 210x80x70cmH                  | 120x80x70cmH                      |
| Pallet weight             | +- 1.050 kg                   | +- 200 kg                         |
| Temperature<br>resistance | -35°C - +70°C (long exposure) |                                   |

#### External corner