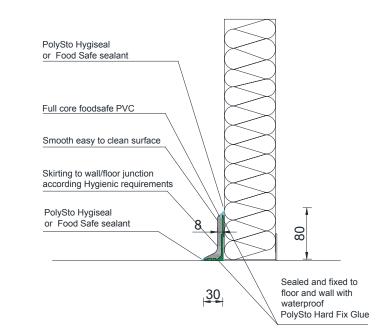

## **Specification**

**PolySto PV8F** is a prefabricated full core PVC skirting 2000x8x80mmH with sloped top and skirting to wall-floor according hygienic requirements. The PV8F skirting consists of a food grade PVC mass. Including matching accessories; prefabricated internal and external corners.

Waterproof bonding using PolySto Hard Fix Glue (Hybrid Polymere). Finishing of the joints using PolySto Food Safe Sealant or a chemical welding HygiSeal.

Available in colour white and light grey.

#### Kerb

## **Technical info**

|                           | Kerb                          | <b>Corner</b> internal / external |
|---------------------------|-------------------------------|-----------------------------------|
| Length                    | 2.000 mm                      | 160/160 mm                        |
| Height                    | 80 mm                         | 80 mm                             |
| Thickness                 | 8 mm                          | 8 mm                              |
| Weight                    | 2 kg                          | 0,36 kg                           |
| Amount / pallet           | 1.000 m                       | 500 pc                            |
| Pallet size               | 210x80x70cmH                  | 120x80x70cmH                      |
| Pallet weight             | +- 1.050 kg                   | +- 200 kg                         |
| Temperature<br>resistance | -35°C - +70°C (long exposure) |                                   |