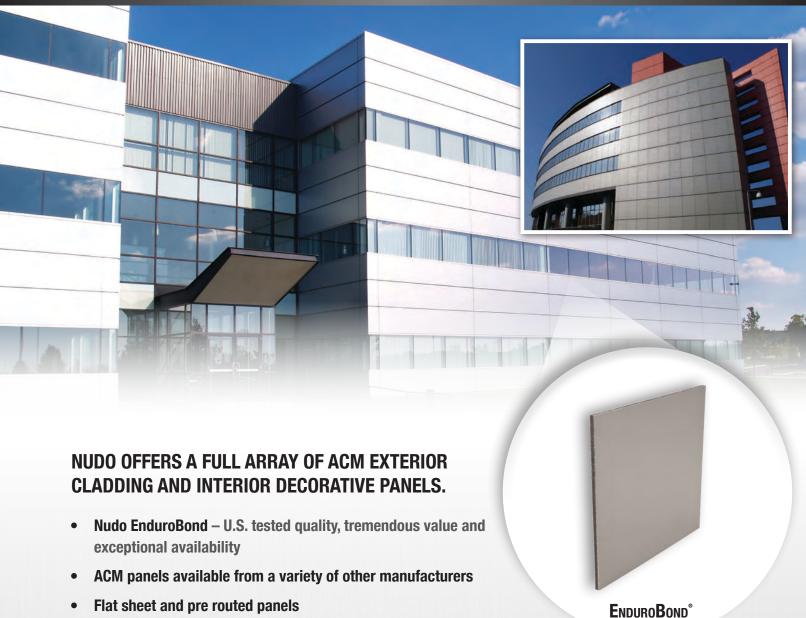

# **EnduroBond®**

**Aluminum Composite Building Envelope Panels – Without Limitations** 

ACM Composite Panels
Exterior - Interior - Corporate Imaging

# **EnduroBond®**

Nudo Products began manufacturing ACM (Aluminum Composite Panels) in 1999. Over the past 15 years, our panels have been used on a wide variety of buildings and storefronts for exterior cladding applications and signage.

All EnduroBond test data can be found on the complete Product Data Sheet at www.Nudo.com

- Flat sheet and pre routed panels
- Standard (PE) or fire-rated (FR) core panels
- Standard Kynar colors and custom colors
- From small repair jobs to complete building envelopes Nudo provides solutions!