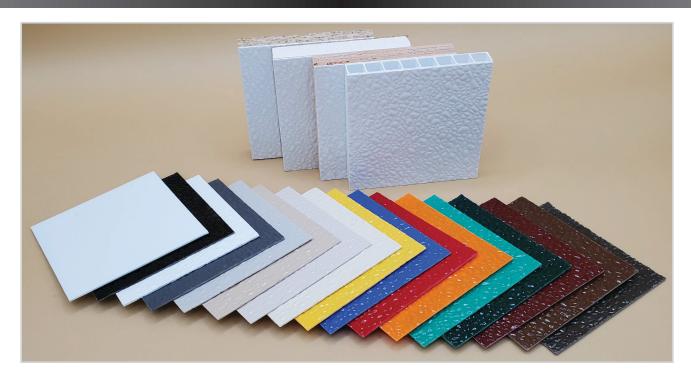

## **PANEL SIZES**

4' x 8' 1/8", 1/4", 3/8", 4' x 10' 1/2", 5/8", 3/4", 4' x 12' 7/8", and 1"

PANEL THICKNESSES

- Combined surface and substrate advantage
- Lower material and labor costs
- Designed for strength, durability, and ease of maintenance
- Ability to install directly to studs, ceiling joists, furring strips, or solid surfaces
- Fast, simple, cost-effective one-step installation
- No messy on-site glue installation
- No delaminating backed by a NUDO warranty
- Ideal for walls, ceilings and partitions in new construction
- Smooth or Embossed FRP surfaces (.03, .50 & .090)
- Available in any standard size building substrate (OSB, Plywood, Gypsum, and Fluted polypropylene)