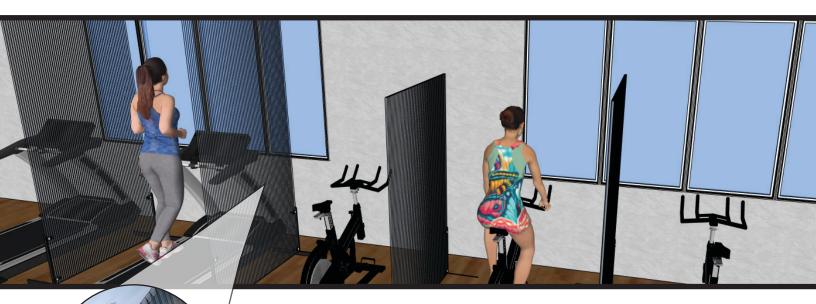

## **NUDO CLEARVIEW PARTITIONS**

SOCIAL DISTANCING IN PUBLIC SPACES MADE EASY

NUDO Clearview Partitions are designed to aide in social distancing within public spaces. Our transparent systems will provide your customers with the confidence to return to their active lifestyle at places such as the gym, restaurant, office, and retail locations. The applications are practically endless. NUDO Clearview Partitions are simple to assemble, cleanable, functional and easy to store.