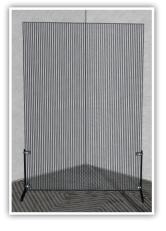

## **FEATURES & BENEFITS**

- Transparent panels
- Lightweight, movable system
- Simple assembly
- Easy to clean
- Durable
- Functional

| Partition Size      | 4' x 6' | 4' x 8' |
|---------------------|---------|---------|
| Partition Weight    | 20 lbs  | 30 lbs  |
| Partition Thickness | 16mm    | 16mm    |