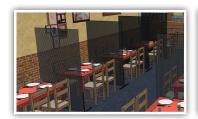

## **NUDO CLEARVIEW PARTITIONS**

SOCIAL DISTANCING IN PUBLIC SPACES MADE EASY

NUDO Clearview Partitions are designed to aide in social distancing within public spaces. Our transparent systems will provide your customers with the confidence to return to their active lifestyle at places such as the gym, restaurant, office, and retail locations. The applications are practically endless. NUDO Clearview Partitions are simple to assemble, cleanable, functional and easy to store.