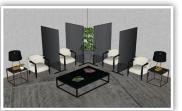

## **NUDO CLEARVIEW PARTITIONS**

SOCIAL DISTANCING IN PUBLIC SPACES MADE EASY

NUDO Clearview Partitions are designed to aide in social distancing within public spaces. Our transparent systems will provide your customers with the confidence to return to their active lifestyle at places such as the gym, restaurant, office, and retail locations. The applications are practically endless. NUDO Clearview Partitions are simple to assemble, cleanable, functional and easy to store.