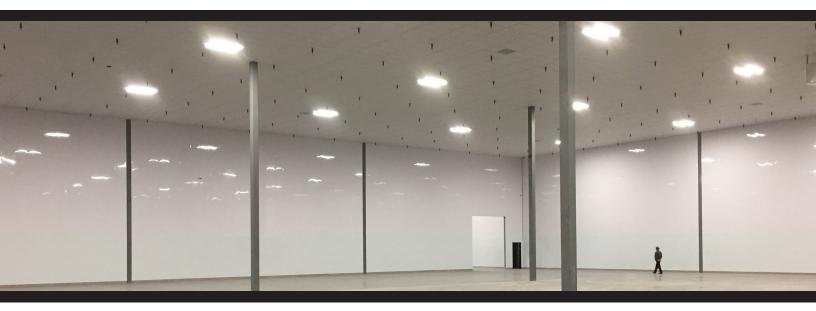

## **UtiLite Offers Easy Installation**

UtiLite is one of our most popular product lines due to its attractive price point and ease of installation. The interlocking edges provide a near seamless appearance, while reducing installation time. These versatile panels can be installed quickly, both vertically or horizontally, directly to studs or substrate.

NUDO's UtiLite is made in the US and offers extreme durability for medium traffic applications. It features water and moisture resistance and has high reflectivity.