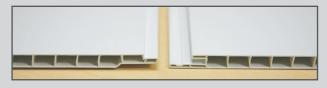

# UTILITE<sup>™</sup> INTERLOCKING WALL & CEILING PANELS

Near Seamless Appearance The interlocking nature of Nudo's UtiLite wall and ceiling panels offers a near seamless appearance!

Multiple Sizes Available Lengths: 8', 10', 12', 16' and 20' Widths: 16" and 24" Nominal Thickness: .400"

## **UtiLite Offers Easy Installation**

UtiLite is one of our most popular product lines due to its attractive price point and ease of installation. The interlocking edges provide a near seamless appearance, while reducing installation time. These versatile panels can be installed quickly, both vertically or horizontally, directly to studs or substrate.

#### UTILITE INTERLOCKING PANEL