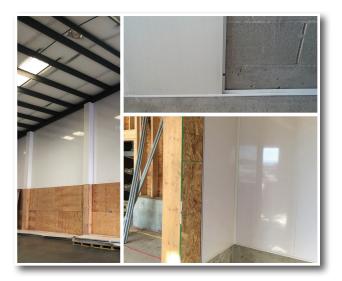

## **UtiLite Offers Easy Installation**

UtiLite is one of our most popular product lines due to its attractive price point and ease of installation. The interlocking edges provide a near seamless appearance, while reducing installation time. These versatile panels can be installed quickly, both vertically or horizontally, directly to studs or substrate.

NUDO's UtiLite is made in the US and offers extreme durability for medium traffic applications. It features water and moisture resistance and has high reflectivity.