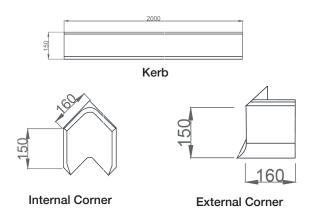

## **SOLID CORE PVC HYGIENIC BASE COVE**

|               | Kerb              | Corner<br>Internal/External |
|---------------|-------------------|-----------------------------|
| Length        | 6.56'             | 6.30" / 6.30"               |
| Height        | 3.28'             | 5.90"                       |
| Thickness     | 0.32"             | 0.32"                       |
| Weight        | 4 kg              | 0.70 kg                     |
| Amount/Pallet | 1.65'             | 300 pcs                     |
| Pallet Size   | 210 x 80 x 70 cmH | 120 x 80 x 70 cmH           |
| Pallet Weight | + - 2.32          | +- 485 lb                   |