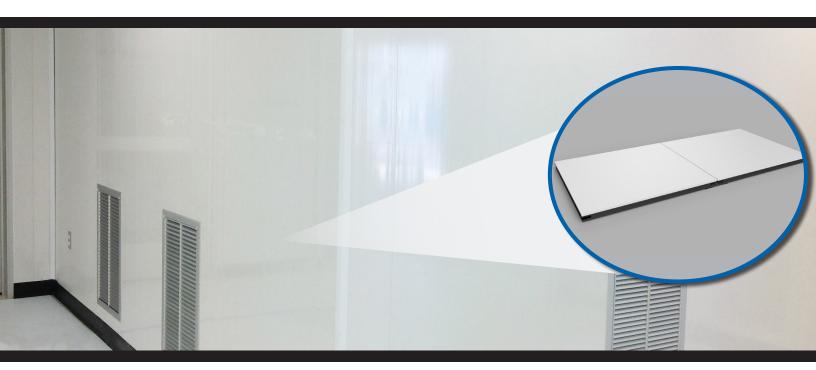

### **Near Seamless Appearance**

The interlocking nature of NUDO's BioProtect wall and ceiling panels offers a near seamless appearance!

Cleanrooms are essential within a wide variety of industries and NUDO's BioProtect wall & ceiling panels, along with coordinating kerb and joint sealant, delivers the ultimate solution. Offering durability, moisture resistance and cleanability, these panels are the perfect fit for any cleanroom application.