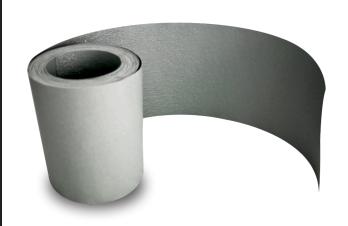

#### **AVAILABLE SIZES**

- Standard 50' lengths
- Standard 1', 2' and 4' widths
- .060" thickness