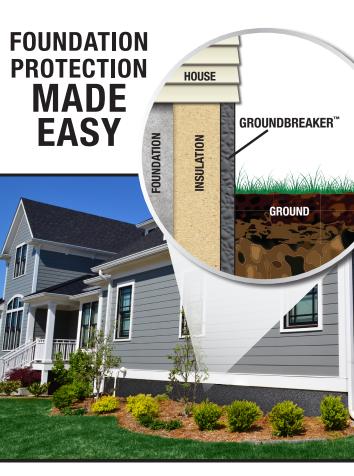

## **ABOUT GROUNDBREAKER**

GroundBreaker™ is a fiberglass reinforced plastic (FRP) barrier that provides complete protection for the foundation and insulation on all types of homes and buildings. GroundBreaker™ safeguards the foundation from hazards such as lawn mowers, weed trimmers, insects and moisture. After all, since the weight of your house rests upon the foundation, protecting it should be of utmost importance!

- ✓ Enhances energy efficiency
- ✓ Protects your foundation from landscaping equipment (lawn mowers, weed trimmers, etc.)
- ✓ Adds value to your property
- ✓ Insect and pest resistant
- ✓ Shatter resistant
- ✓ UV resistant
- Stain, odor and moisture resistant
- ✓ Easy installation
- √ 10-year warranty

Enjoy enhanced energy efficiency. GroundBreaker™ acts as an extra barrier to trap in the energy used to heat and cool your home.

Stain, odor, moisture, insect and shatter resistant. Protect your foundation without the maintenance hassle!