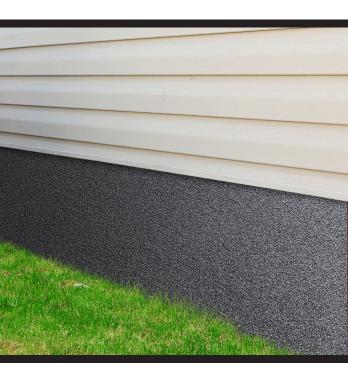

#### **AVAILABLE FINISH**

**PEBBLED GRAY** 

#### **AVAILABLE SIZES**

- Standard 50' lengths
- Standard 1', 2' and 4' widths
- .060" thickness