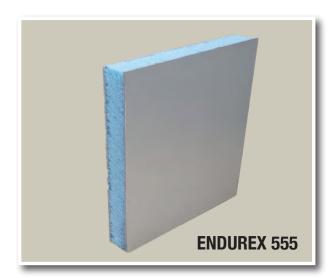

#### **ENDUREX 555 MEETS MIAMI DADE TESTING**

Testing and certification for Miami-Dade County approvals let architects, specifiers, buyers and Authorities Having Jurisdiction (AHJs) know that products meet the unique requirements for a hurricane prone area. NUDO has worked with 3rd party testing facilities that provide the testing and certification services necessary to assure products are protected against all environmental changes.

#### PHYSICAL CHARACTERISTICS

Standard Sizes: 4' x 8'

Finished panels also offered cut-to-size.

Stabilizer Thickness: .060"

**Engineered Reinforced Plastic Composite** 

Foam Thickness: 0.75" + Closed Cell

Aluminum Thickness: .032", .040", .060"