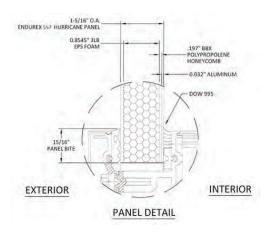

# **Endurex**<sup>™</sup> **555/557**

High Impact Hurricane Panels - Like No Other in the Industry

#### **HIGH IMPACT HURRICANE PANELS**

NUDO's Endurex<sup>™</sup> 555 and 557 advance the insulated "impact" or "hurricane" panel from the stone age to the space age. While other competitors rely on a heavy sheet of steel to provide the impact protection, Nudo has engineered a lightweight, super strong composite material that outperforms other products in the market.

- A much lighter panel for easier handling
- Both "inside" and "outside" surfaces provide full impact resistance
- Because there is no steel side, panel does not require a "Front or Back" installation guideline
- Cuts easily on the job or in the shop eliminates the negatives of cutting steel
- Advanced stabilizers are impervious to moisture
- Stabilizers are thinner yet stronger than steel allowing for a higher R-Value in 1" panels, making it a better overall option for this application
- Wet glazing not always required

#### PHYSICAL CHARACTERISTICS

Standard Sizes: 4' x 8'

Finished panels also offered cut-to-size.

Stabilizer Thickness: .060"

**Engineered Reinforced Plastic Composite** 

Foam Thickness: 0.75" + Closed Cell

Aluminum Thickness: .032", .040", .060"