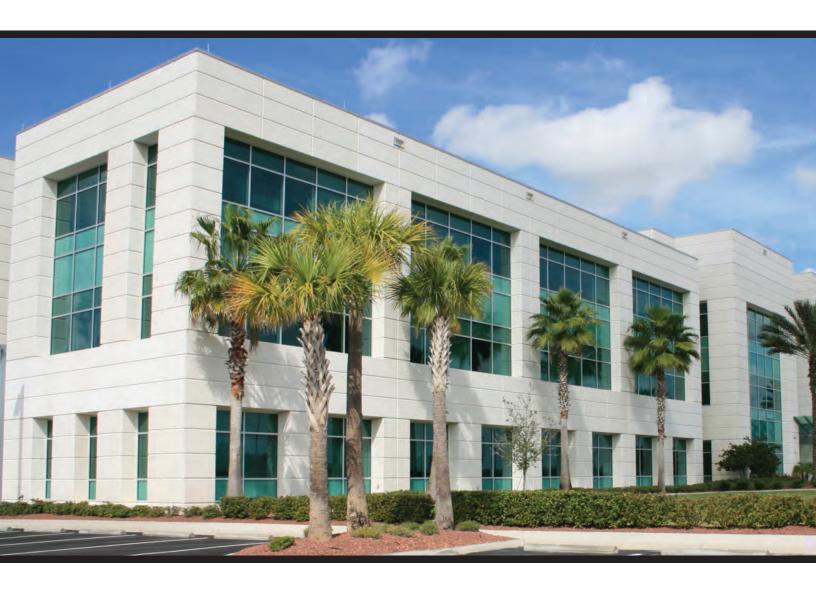

# **Endurex**<sup>™</sup> **555/557**

High Impact Hurricane Panels - Like No Other in the Industry

#### **HIGH IMPACT HURRICANE PANELS**

NUDO's Endurex<sup>™</sup> 555 and 557 advance the insulated "impact" or "hurricane" panel from the stone age to the space age. While other competitors rely on a heavy sheet of steel to provide the impact protection, Nudo has engineered a lightweight, super strong composite material that outperforms other products in the market.

- A much lighter panel for easier handling
- Both "inside" and "outside" surfaces provide full impact resistance
- Because there is no steel side, panel does not require a "Front or Back" installation guideline
- Cuts easily on the job or in the shop eliminates the negatives of cutting steel
- Advanced stabilizers are impervious to moisture
- Stabilizers are thinner yet stronger than steel allowing for a higher R-Value in 1" panels, making it a better overall option for this application
- Wet glazing not always required