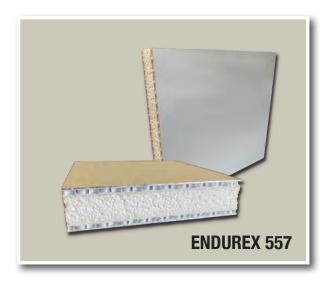

## ENDUREX 557 PASSED HIGH VELOCITY HURRICANE ZONES TESTING

In 1992, the Florida Building Code implemented a more demanding High Velocity Hurricane Zone (HVHZ) testing to establish building materials that have gone through higher testing for extreme pressure and wind. Endurex 557 has passed this stringent testing which further re-enforces the ability of this high-impact exterior wall panel to withstand the toughest of weather conditions.

#### PHYSICAL CHARACTERISTICS

Standard Sizes: 4' x 8'

Finished panels also offered cut-to-size.

Stabilizer Thickness: .060"

**Engineered Reinforced Plastic Composite** 

Foam Thickness: 0.75" + Closed Cell

Aluminum Thickness: .032", .040", .060"