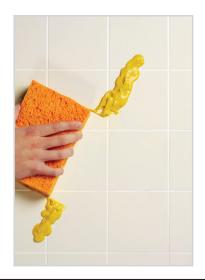

#### **COATED GROOVE ADVANTAGE**

The Innovative Sani-Coat topcoat seals the groove of each FiberScore FRP panel offering several advantages over ceramic tile grout lines.

- Protects against mold and mildew growth.
- Is easy to clean, requiring no brushing or scrubbing.
- Won't deteriorate due to moisture or dirt.
- Possesses the same outstanding stain resistance as the panel face.
- Won't crack.