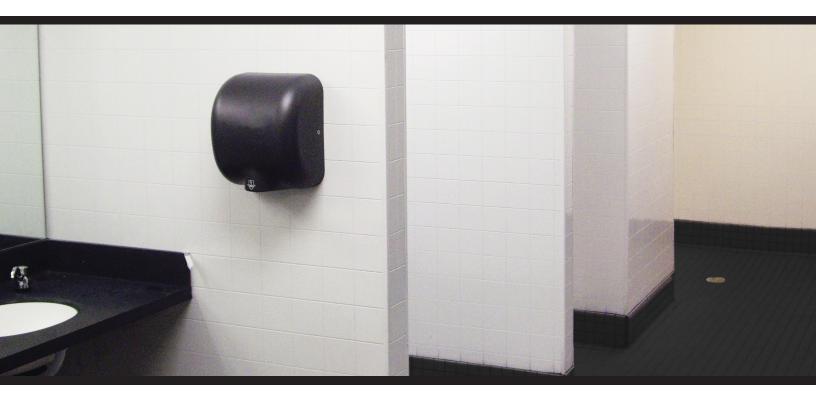

### **FiberScore™ FRP Panels**

FiberScore™ FRP Panels with Sani-Coat provide a superior visual appearance over ceramic tile at minimal cost and without the installation and maintenance difficulties.

#### **FEATURES & BENEFITS**

- Resists staining, scratching, mold and mildew and won't crack or deteriorate like ceramic tile grout lines
- Provides outstanding impact resistance due to fiberglass core.
- Costs less installed than most ceramic tile.
- Wipes clean easily with standard cleaning solutions.
- Meets USDA/FSIS requirements.
- Available in Class III/C Fire-rating.
- Complementary PVC trim and corner guards available.