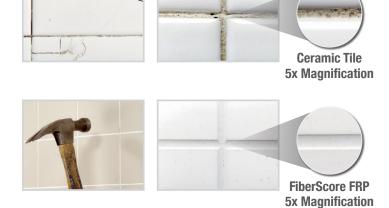

#### **COATED GROOVE ADVANTAGE**

The Innovative Sani-Coat topcoat seals the groove of each FiberScore FRP panel offering several advantages over ceramic tile grout lines.

- Protects against mold and mildew growth.
- Is easy to clean, requiring no brushing or scrubbing.
- Won't deteriorate due to moisture or dirt.
- Possesses the same outstanding stain resistance as the panel face.
- Won't crack.

#### Meets ASTM D3273-94, D3274-95