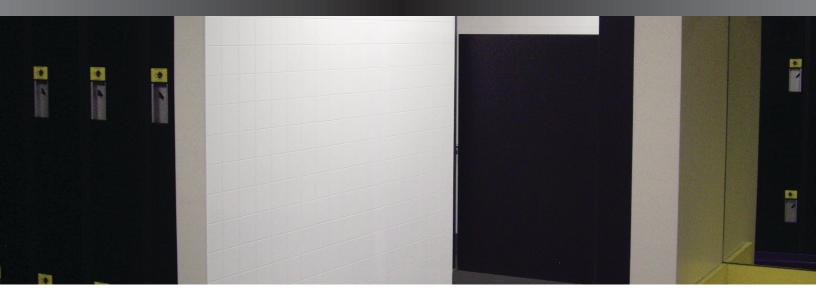

### **FiberScore™ FRP Panels**

FiberScore™ FRP Panels with Sani-Coat provide a superior visual appearance over ceramic tile at minimal cost and without the installation and maintenance difficulties.

#### **FEATURES & BENEFITS**

- Resists staining, scratching, mold and mildew and won't crack or deteriorate like ceramic tile grout lines
- Provides outstanding impact resistance due to fiberglass core.
- Costs less installed than most ceramic tile.
- Wipes clean easily with standard cleaning solutions.
- Meets USDA/FSIS requirements.
- Available in Class III/C Fire-rating.
- Complementary PVC trim and corner guards available.